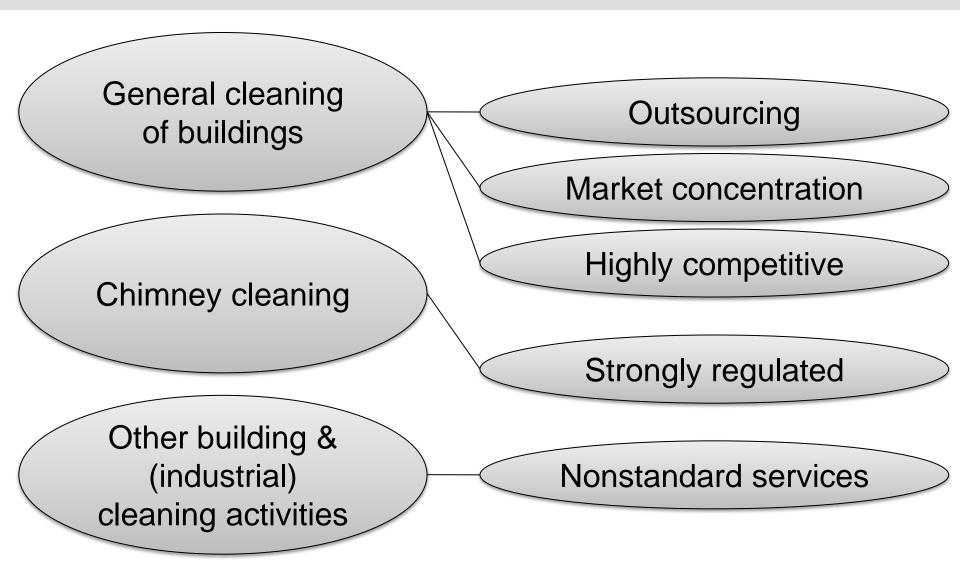

#### This division includes:

81.2 ÖNACE 2008 - NACE Rev. 2 - ISIC Rev. 4

**81.21-0** General cleaning of buildings

81.22-1 Chimney cleaning

**81.22-9** Other building and industrial cleaning activities n.e.c.

81.29-1 Snow and ice removal

**81.29-9** Other cleaning activities n.e.c.