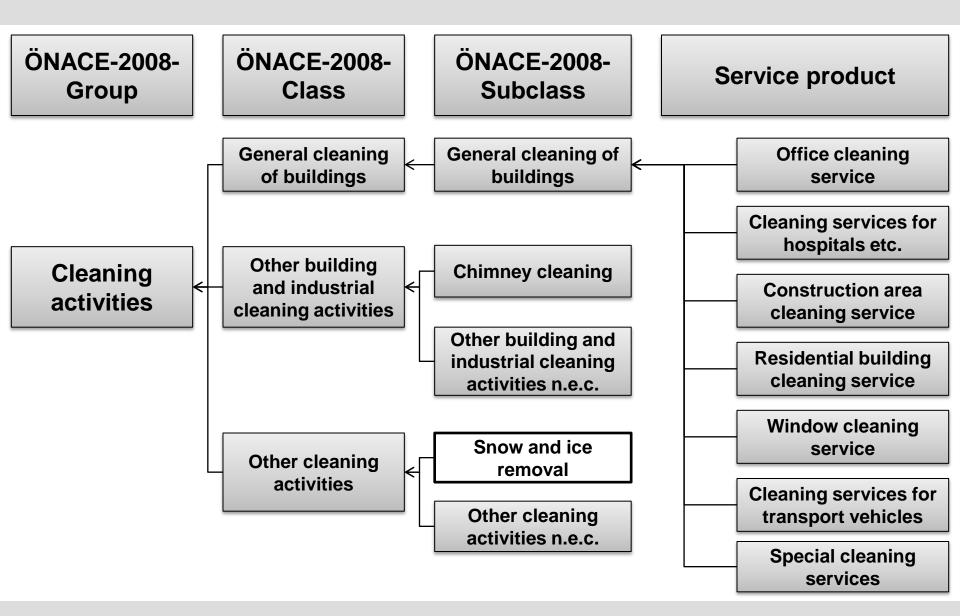

#### This division includes:

81.2 ÖNACE 2008 - NACE Rev. 2 - ISIC Rev. 4

**81.21-0** General cleaning of buildings

81.22-1 Chimney cleaning

**81.22-9** Other building and industrial cleaning activities n.e.c.

81.29-1 Snow and ice removal

**81.29-9** Other cleaning activities n.e.c.

#### Model pricing/Direct use of prices of repeated services

81.21 General cleaning of buildings (ÖNACE 2008)

Real transaction prices are surveyed

Representative service products were chosen (Office cleaning service, etc.)

## Direct use of prices of repeated services (Standard case)

81.22 Other building and industrial cleaning activities

81.29 Other cleaning activities (ÖNACE 2008)

Respondents choose representative services