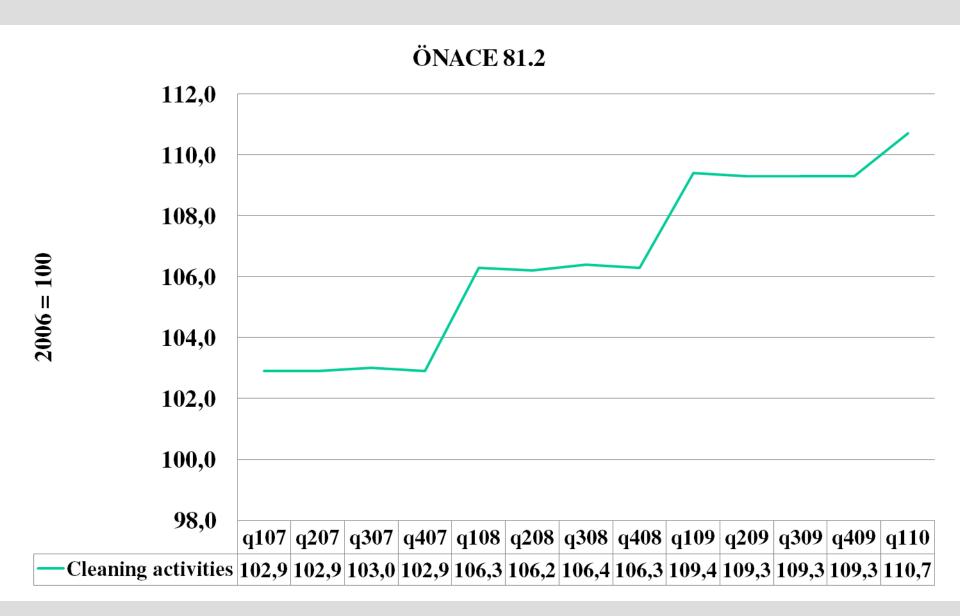

ices of repeated services (Contract pricing)

81.2 Cleaning activities (ÖNACE 2008)

Services for which an (almost) exact repetition occurs by the same producer for the same client

#### **Model pricing**

Unique services

Hourly charge-out rates

Simple services

# Special conditions and restrictions 81.2 "Cleaning activities" (ÖNACE 2008)



#### **Special conditions and restrictions** 81.2 "Cleaning activities" (ÖNACE 2008)

Prices are sensitive subjects when competition is high

81.21-0 General cleaning of buildings

Difficulty to have full/or representative coverage of services

81.22-9 Other building and industrial cleaning activities n.e.c.

81.29-1 Snow and ice removal

81.29-9 Other cleaning activities n.e.c.

Missing support from trade associations

#### Results



#### Results



#### **Future prospects**

How to handle sub-contracting

Difficulty of seasonal cleaning services (e.g. Snow and ice removal services)

New products

Productivity changes

Improvement of quality adjustment methods



#### Thank you for your attention

#### For further information please contact:

Christian Stock @statistik.gv.at

Christian Puchter @statistik.gv.at

Josef Auer josef.auer@statistik.gv.at